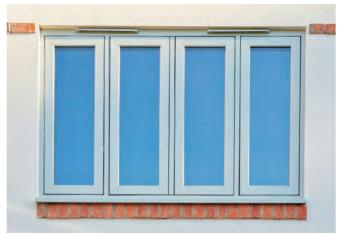

## Open up your world

Designed to fully open up your living space, Imagine Bi-Folding Doors are a versatile and modern addition to any home.

Combining style and security with functionality and thermal performance, they're available in an incredible 19 different door style configurations and can be installed so that the doors sit inside or outside the property when folded back, depending on your requirements. Low profile handles also mean the sashes fit neatly together, so they take up less room when open.

For use as a room divider or for access to your garden, the doors open smoothly and effortlessly concertina-style, to a width of up to six metres. With a sash width of up to one metre, they have less profile, more glass and slimmer sightlines for superb panoramic views.

Available with double or triple glazing, Bi-Folding doors also combine impressive noise reduction with thermal performance, achieving the highest energy efficiency rating available.

Imagine Bi-Fold Doors can be made to your specifications. They can also be assembled on site and carried through the house to reach difficult-to-access areas, making any installation clean, quick and hassle-free.