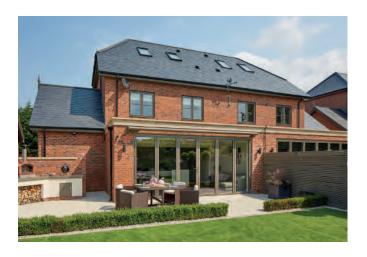

## Open up your world

Designed to fully open up your living space, Imagine Bi-Folding Doors are a versatile and modern addition to any home.

Combining style and security with functionality and thermal performance, they're available in an incredible 19 different door style configurations and can be installed so that the doors sit inside or outside the property when folded back, depending on your requirements. Low profile handles also mean the sashes fit neatly together, so they take up less room when open.

For use as a room divider or for access to your garden, the doors open smoothly and effortlessly concertina-style, to a width of up to six metres. With a sash width of up to one metre, they have less profile, more glass and slimmer sightlines for superb panoramic views.

Available with double or triple glazing, Bi-Folding doors also combine impressive noise reduction with thermal performance, achieving the highest energy efficiency rating available.

Imagine Bi-Fold Doors can be made to your specifications. They can also be assembled on site and carried through the house to reach difficult-to-access areas, making any installation clean, quick and hassle-free.