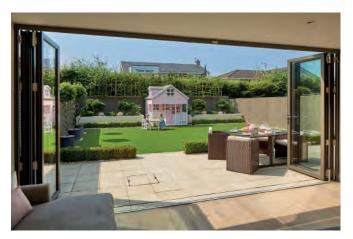

## Open up your world

Designed to fully open up your living space, Imagine Bi-Folding Doors are a versatile and modern addition to any home.

Combining style and security with functionality and thermal performance, they're available in an incredible 19 different door style configurations and can be installed so that the doors sit inside or outside the property when folded back, depending on your requirements. Low profile handles also mean the sashes fit neatly together, so they take up less room when open.

For use as a room divider or for access to your garden, the doors open smoothly and effortlessly concertina-style, to a width of up to six metres. With a sash width of up to one metre, they have less profile, more glass and slimmer sightlines for superb panoramic views.

Available with double or triple glazing, Bi-Folding doors also combine impressive noise reduction with thermal performance, achieving the highest energy efficiency rating available.

Imagine Bi-Fold Doors can be made to your specifications. They can also be assembled on site and carried through the house to reach difficult-to-access areas, making any installation clean, quick and hassle-free.