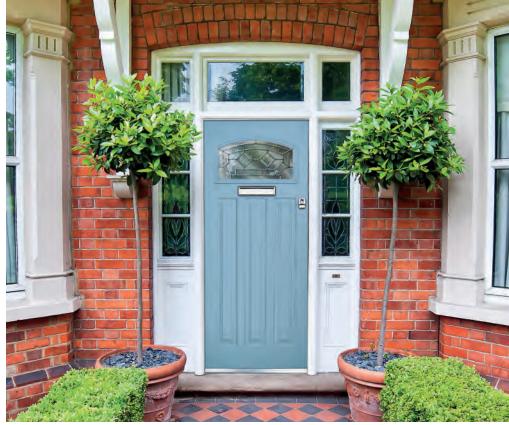

### FRENCH DOORS

### A room with a view

For the ultimate in sophistication, centre-opening uPVC French doors give your home a chic and classic appearance, offering simple sightlines in an elegant form.

Imagine French Doors are available in single or double styles, and can be specified with sidelight and fanlight combinations. With the choice of a bevelled or sculptured frame to suit your style aspirations, and double or triple-glazed for exceptional thermal performance, our French doors are also available in a low threshold option for disability access.

Fitted with all the latest security features, French doors are as secure as they are weatherproof and durable, and a truly gorgeous way to get into your garden.

### DID YOU KNOW?

French doors open fully out to the width of space available, and can be specified as inward or outward opening.

This colour panel is printed as a close match to the colour option of: Pebble Grey