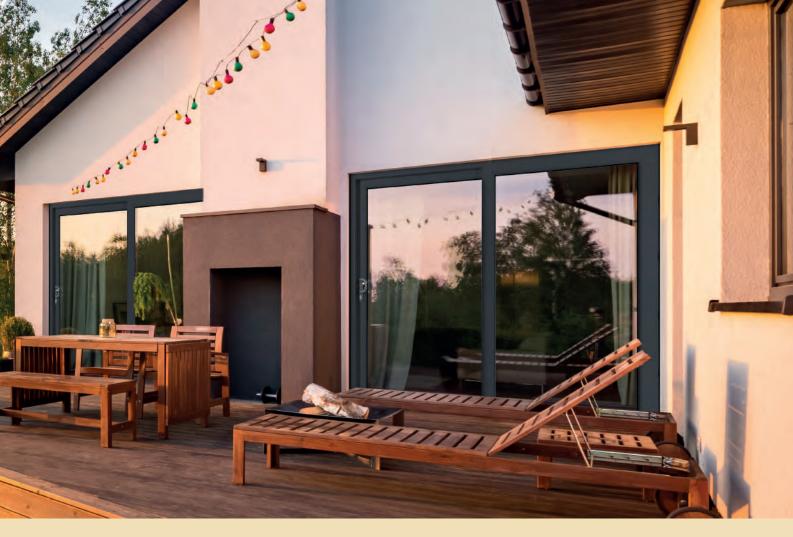

### Breathe life into your home

Offering uninterrupted views of the great outdoors, patio doors suit homes of any age, and are a simple and stylish way to bring the outside in. The perfect solution for even the smallest of rooms, Imagine Patio Doors won't cut into valuable indoor living space even when they're open, thanks to the flush inner frame and your choice of internal or external sliding doors.

Versatile, virtually maintenance-free and easy to use, patio doors can be tailored to suit your needs and are available as double or triple-glazed, in two, three, or four pane options. The draft-proof double brush seals around the doors and frame, combined with a unique quadruple seal interlock for insulation, to keep the warmth in and the cold out.

Our patio doors open and close effortlessly thanks to a stainless steel track, giving you easy access to the outside. Available as an in-line sliding door or a tilt & slide option, which suits high-rise living by balancing the need for ventilation with safety, you can tailor your patio doors to suit your lifestyle.