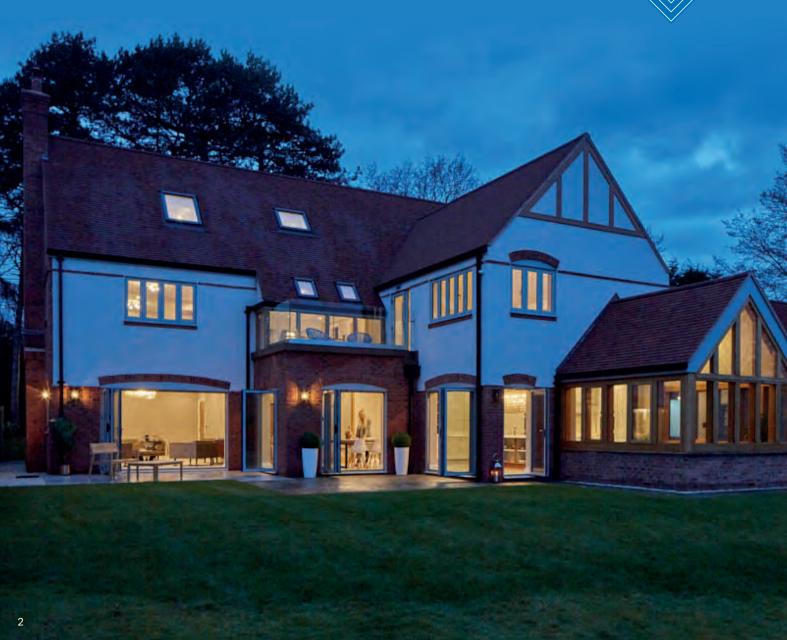

### LIGHT UP YOUR LIVING SPACE

Whether you're looking to transform the front of your home, or the gateway to your garden, we have the door for you. A sophisticated set of French doors for elegant charm, a classic sliding patio door for an effortless exit, or a contemporary Bi-Fold to completely open up your world, the Lifestyle Range features stylish, secure and long-lasting doors that will make an ordinary outlook extraordinary.

Crafted from the very latest in uPVC, every door in the range is low in maintenance, high in security and exceptionally aesthetic, enhancing your home with natural light and manmade beauty. When it comes to keeping the warmth in and the cold at bay, they're also energy efficient and durable, whatever the British weather has in store.

This refined collection of high quality doors will add a distinctive touch to your home, whether you're looking for colourful character, or a more traditional feel. Whichever style you choose, you're guaranteed a door that works perfectly for your home, family and lifestyle.