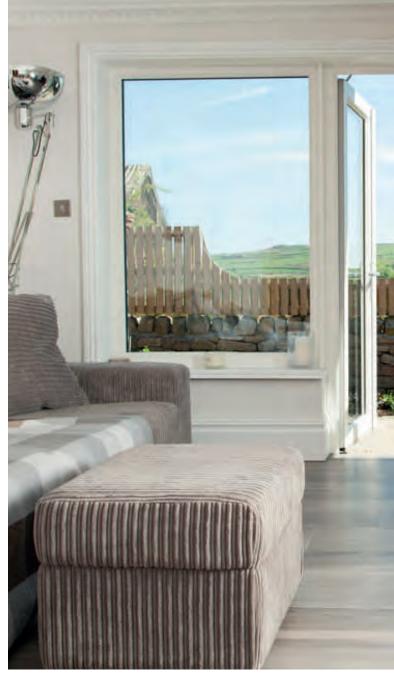

### A room with a view

For the ultimate in sophistication, centre-opening uPVC French doors give your home a chic and classic appearance, offering simple sightlines in an elegant form.

Imagine French Doors are available in single or double styles, and can be specified with sidelight and fanlight combinations. With the choice of a bevelled or sculptured frame to suit your style aspirations, and double or triple-glazed for exceptional thermal performance, our French doors are also available in a low threshold option for disability access.

Fitted with all the latest security features, French doors are as secure as they are weatherproof and durable, and a truly gorgeous way to get into your garden.

### DID YOU KNOW?

French doors open fully out to the width of space available, and can be specified as inward or outward opening.

This colour panel is printed as a close match to the colour option of: Pebble Grey