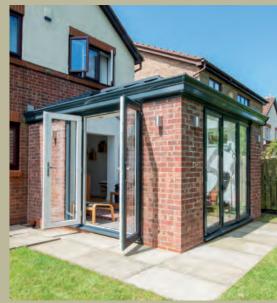

## Open up your world

Designed to fully open up your living space, Imagine Bi-Folding Doors are a versatile and modern addition to any home.

Combining style and security with functionality and thermal performance, they're available in an incredible 19 different door style configurations and can be installed so that the doors sit inside or outside the property when folded back, depending on your requirements. Low profile handles also mean the sashes fit neatly together, so they take up less room when open.

For use as a room divider or for access to your garden, the doors open smoothly and effortlessly concertina-style, to a width of up to six metres. With a sash width of up to one metre, they have less profile, more glass and slimmer sightlines for superb panoramic views.

Available with double or triple glazing, Bi-Folding doors also combine impressive noise reduction with thermal performance, achieving the highest energy efficiency rating available.

Imagine Bi-Fold Doors can be made to your specifications. They can also be assembled on site and carried through the house to reach difficult-to-access areas, making any installation clean, quick and hassle-free.