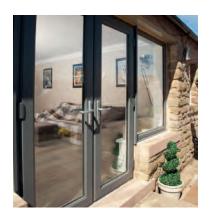

## Open up your world

Designed to fully open up your living space, Imagine Bi-Folding Doors are a versatile and modern addition to any home.

Combining style and security with functionality and thermal performance, they're available in an incredible 19 different door style configurations and can be installed so that the doors sit inside or outside the property when folded back, depending on your requirements. Low profile handles also mean the sashes fit neatly together, so they take up less room when open.

For use as a room divider or for access to your garden, the doors open smoothly and effortlessly concertina-style, to a width of up to six metres. With a sash width of up to one metre, they have less profile, more glass and slimmer sightlines for superb panoramic views.

Available with double or triple glazing, Bi-Folding doors also combine impressive noise reduction with thermal performance, achieving the highest energy efficiency rating available.

Imagine Bi-Fold Doors can be made to your specifications. They can also be assembled on site and carried through the house to reach difficult-to-access areas, making any installation clean, quick and hassle-free.