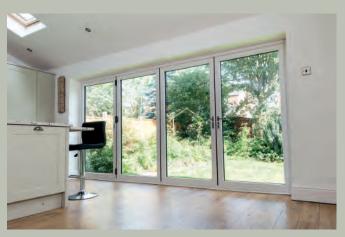

## Open up your world

Designed to fully open up your living space, Imagine Bi-Folding Doors are a versatile and modern addition to any home.

Combining style and security with functionality and thermal performance, they're available in an incredible 19 different door style configurations and can be installed so that the doors sit inside or outside the property when folded back, depending on your requirements. Low profile handles also mean the sashes fit neatly together, so they take up less room when open.

For use as a room divider or for access to your garden, the doors open smoothly and effortlessly concertina-style, to a width of up to six metres. With a sash width of up to one metre, they have less profile, more glass and slimmer sightlines for superb panoramic views.

Available with double or triple glazing, Bi-Folding doors also combine impressive noise reduction with thermal performance, achieving the highest energy efficiency rating available.

Imagine Bi-Fold Doors can be made to your specifications. They can also be assembled on site and carried through the house to reach difficult-to-access areas, making any installation clean, quick and hassle-free.