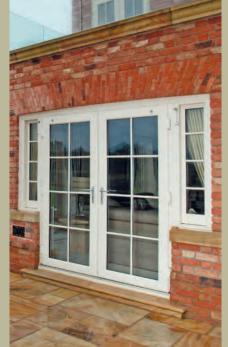

### FRENCH DOORS

### A room with a view

For the ultimate in sophistication, centre-opening uPVC French doors give your home a chic and classic appearance, offering simple sightlines in an elegant form.

Imagine French Doors are available in single or double styles, and can be specified with sidelight and fanlight combinations. With the choice of a bevelled or sculptured frame to suit your style aspirations, and double or triple-glazed for exceptional thermal performance, our French doors are also available in a low threshold option for disability access.

Fitted with all the latest security features, French doors are as secure as they are weatherproof and durable, and a truly gorgeous way to get into your garden.

### DID YOU KNOW?

French doors open fully out to the width of space available, and can be specified as inward or outward opening.

This colour panel is printed as a close match to the colour option of: Pebble Grey