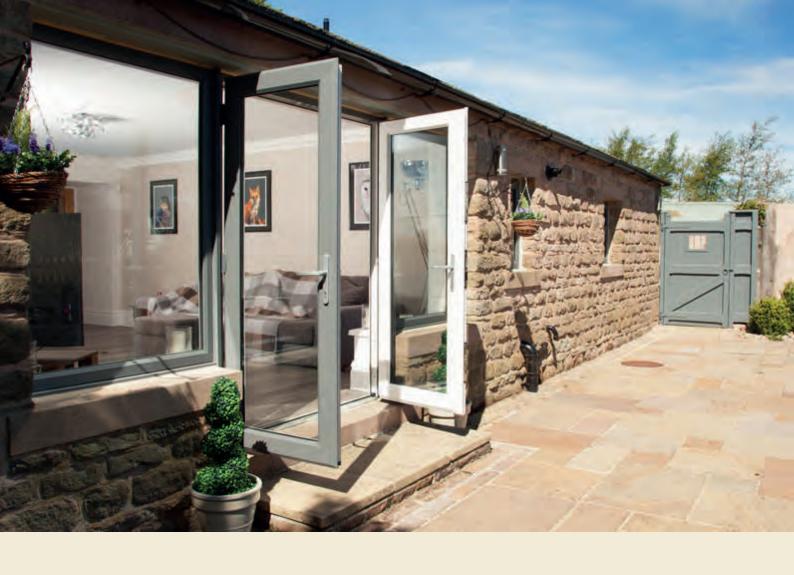

## Open up your world

Designed to fully open up your living space, Imagine Bi-Folding Doors are a versatile and modern addition to any home.

Combining style and security with functionality and thermal performance, they're available in an incredible 19 different door style configurations and can be installed so that the doors sit inside or outside the property when folded back, depending on your requirements. Low profile handles also mean the sashes fit neatly together, so they take up less room when open.

For use as a room divider or for access to your garden, the doors open smoothly and effortlessly concertina-style, to a width of up to six metres. With a sash width of up to one metre, they have less profile, more glass and slimmer sightlines for superb panoramic views.

Available with double or triple glazing, Bi-Folding doors also combine impressive noise reduction with thermal performance, achieving the highest energy efficiency rating available.

Imagine Bi-Fold Doors can be made to your specifications. They can also be assembled on site and carried through the house to reach difficult-to-access areas, making any installation clean, quick and hassle-free.