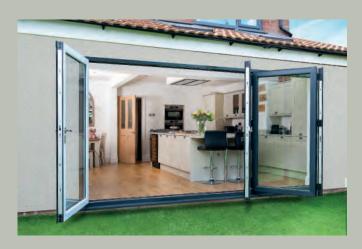

## Open up your world

Designed to fully open up your living space, Imagine Bi-Folding Doors are a versatile and modern addition to any home.

Combining style and security with functionality and thermal performance, they're available in an incredible 19 different door style configurations and can be installed so that the doors sit inside or outside the property when folded back, depending on your requirements. Low profile handles also mean the sashes fit neatly together, so they take up less room when open.

For use as a room divider or for access to your garden, the doors open smoothly and effortlessly concertina-style, to a width of up to six metres. With a sash width of up to one metre, they have less profile, more glass and slimmer sightlines for superb panoramic views.

Available with double or triple glazing, Bi-Folding doors also combine impressive noise reduction with thermal performance, achieving the highest energy efficiency rating available.

Imagine Bi-Fold Doors can be made to your specifications. They can also be assembled on site and carried through the house to reach difficult-to-access areas, making any installation clean, quick and hassle-free.