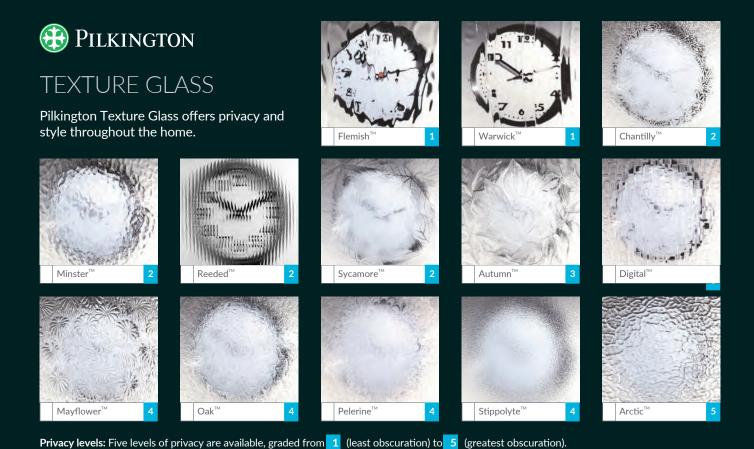

### GLAZING OPTIONS

The Lifestyle Range of doors is available in a choice of glazing options and glass types, including decorative, textured and privacy options.

All of our doors keep you warm and can be designed to achieve a DER A rating with a double glazed unit and standard outer frame. For even greater thermal efficiency and a reduction in costly heating bills, choose our triple glazed option.

 A full range of decorative glass options for uPVC residential and composite doors are shown in the product brochures.

C Textured Glass images shown are copyright of Pilkington plc and are reproduced by permission of Pilkington plc. The Pilkington brand names for each pattern are trademarks of Pilkington plc.

This colour panel is printed as a close match to the colour option of: