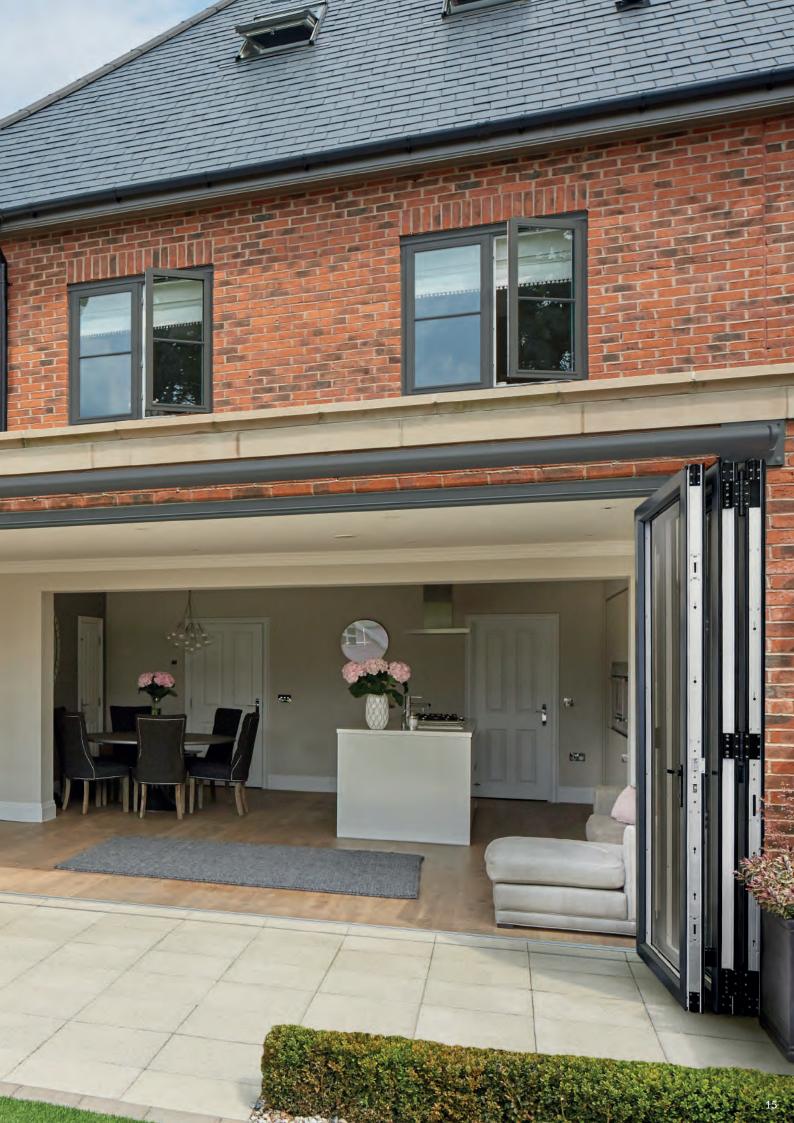

## Open up your world

Designed to fully open up your living space, Imagine Bi-Folding Doors are a versatile and modern addition to any home.

Combining style and security with functionality and thermal performance, they're available in an incredible 19 different door style configurations and can be installed so that the doors sit inside or outside the property when folded back, depending on your requirements. Low profile handles also mean the sashes fit neatly together, so they take up less room when open.

For use as a room divider or for access to your garden, the doors open smoothly and effortlessly concertina-style, to a width of up to six metres. With a sash width of up to one metre, they have less profile, more glass and slimmer sightlines for superb panoramic views.

Available with double or triple glazing, Bi-Folding doors also combine impressive noise reduction with thermal performance, achieving the highest energy efficiency rating available.

Imagine Bi-Fold Doors can be made to your specifications. They can also be assembled on site and carried through the house to reach difficult-to-access areas, making any installation clean, quick and hassle-free.