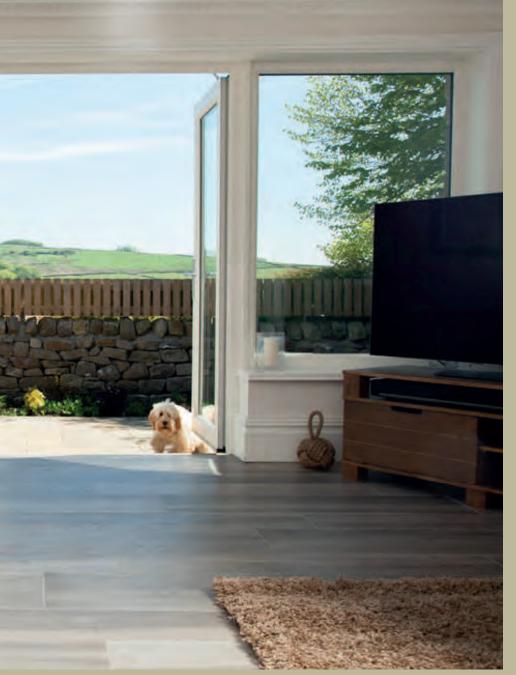

## Open up your world

Designed to fully open up your living space, Imagine Bi-Folding Doors are a versatile and modern addition to any home.

Combining style and security with functionality and thermal performance, they're available in an incredible 19 different door style configurations and can be installed so that the doors sit inside or outside the property when folded back, depending on your requirements. Low profile handles also mean the sashes fit neatly together, so they take up less room when open.

For use as a room divider or for access to your garden, the doors open smoothly and effortlessly concertina-style, to a width of up to six metres. With a sash width of up to one metre, they have less profile, more glass and slimmer sightlines for superb panoramic views.

Available with double or triple glazing, Bi-Folding doors also combine impressive noise reduction with thermal performance, achieving the highest energy efficiency rating available.

Imagine Bi-Fold Doors can be made to your specifications. They can also be assembled on site and carried through the house to reach difficult-to-access areas, making any installation clean, quick and hassle-free.