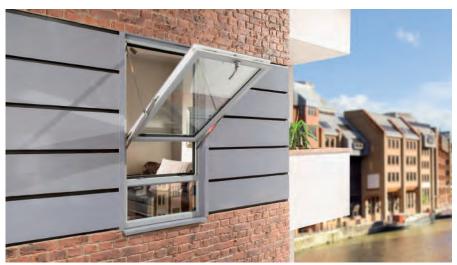

### ...AND DON'T FORGET YOUR WINDOWS

### A WARMER, MORE SECURE AND ATTRACTIVE HOME

The Lifestyle Range of windows and doors are from leading brands such as VEKA and Halo in a wide variety of colours. From traditional character to contemporary beauty, you can find the perfect windows and doors for your home, combined with the thermally efficient, high security, weather resistant and low maintenance benefits uPVC is renowned for.

- Casement windows
- Bay windows
- Bow windows
- Tilt and Turn windows
- Fully Reversible windows

Fully Reversible window

Flush sash French window

Bow window

This colour panel is printed as a close match to the colour option of: