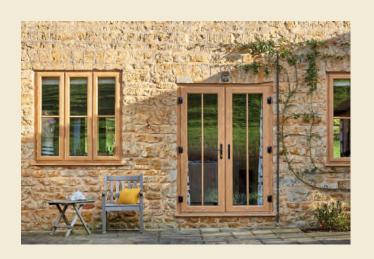

### FRENCH DOORS

### A room with a view

For the ultimate in sophistication, centre-opening uPVC French doors give your home a chic and classic appearance, offering simple sightlines in an elegant form.

Imagine French Doors are available in single or double styles, and can be specified with sidelight and fanlight combinations. With the choice of a bevelled or sculptured frame to suit your style aspirations, and double or triple-glazed for exceptional thermal performance, our French doors are also available in a low threshold option for disability access.

Fitted with all the latest security features, French doors are as secure as they are weatherproof and durable, and a truly gorgeous way to get into your garden.

### DID YOU KNOW?

French doors open fully out to the width of space available, and can be specified as inward or outward opening.

This colour panel is printed as a close match to the colour option of: Pebble Grey