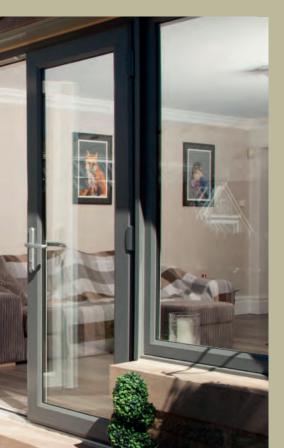

### A room with a view

For the ultimate in sophistication, centre-opening uPVC French doors give your home a chic and classic appearance, offering simple sightlines in an elegant form.

Imagine French Doors are available in single or double styles, and can be specified with sidelight and fanlight combinations. With the choice of a bevelled or sculptured frame to suit your style aspirations, and double or triple-glazed for exceptional thermal performance, our French doors are also available in a low threshold option for disability access.

Fitted with all the latest security features, French doors are as secure as they are weatherproof and durable, and a truly gorgeous way to get into your garden.