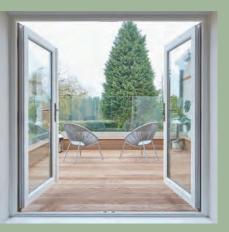

### FRENCH DOORS

### A room with a view

For the ultimate in sophistication, centre-opening uPVC French doors give your home a chic and classic appearance, offering simple sightlines in an elegant form.

Imagine French Doors are available in single or double styles, and can be specified with sidelight and fanlight combinations. With the choice of a bevelled or sculptured frame to suit your style aspirations, and double or triple-glazed for exceptional thermal performance, our French doors are also available in a low threshold option for disability access.

Fitted with all the latest security features, French doors are as secure as they are weatherproof and durable, and a truly gorgeous way to get into your garden.

### DID YOU KNOW?

French doors open fully out to the width of space available, and can be specified as inward or outward opening.

This colour panel is printed as a close match to the colour option of: Pebble Grey