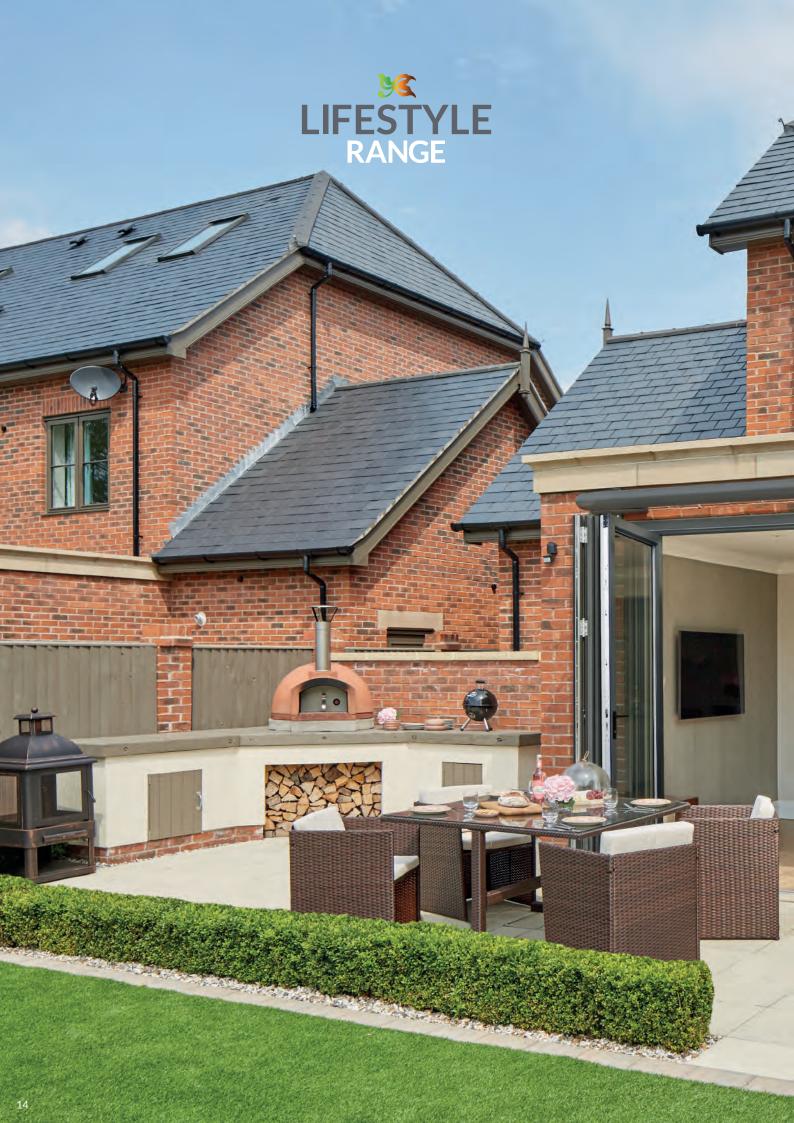

## Open up your world

Designed to fully open up your living space, Imagine Bi-Folding Doors are a versatile and modern addition to any home.

Combining style and security with functionality and thermal performance, they're available in an incredible 19 different door style configurations and can be installed so that the doors sit inside or outside the property when folded back, depending on your requirements. Low profile handles also mean the sashes fit neatly together, so they take up less room when open.

For use as a room divider or for access to your garden, the doors open smoothly and effortlessly concertina-style, to a width of up to six metres. With a sash width of up to one metre, they have less profile, more glass and slimmer sightlines for superb panoramic views.

Available with double or triple glazing, Bi-Folding doors also combine impressive noise reduction with thermal performance, achieving the highest energy efficiency rating available.

Imagine Bi-Fold Doors can be made to your specifications. They can also be assembled on site and carried through the house to reach difficult-to-access areas, making any installation clean, quick and hassle-free.