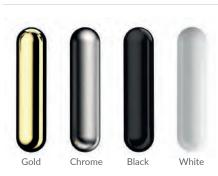

#### **DOOR FURNITURE**

Add the finishing touches with handles and other door furniture from leading hardware supplier, Fab&Fix. Available in a range of colour options, from warm metallics to cool metals, Fab&Fix furniture is supplied with a full 10 year mechanical guarantee and surface finish warranty.

White

Chrome

Bronze

Grev

Black

Anthracite Antique

If you're looking for contemporary aesthetics, the **Sweet** range from Brisant Secure is available on the Lifestyle Range of French and Residential doors. Gently curved with edgeless beauty, Sweet is available in a range of colour options, and is as resilient as it is aesthetic.