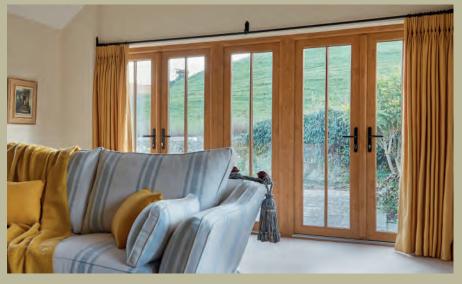

### A room with a view

For the ultimate in sophistication, centre-opening uPVC French doors give your home a chic and classic appearance, offering simple sightlines in an elegant form.

Imagine French Doors are available in single or double styles, and can be specified with sidelight and fanlight combinations. With the choice of a bevelled or sculptured frame to suit your style aspirations, and double or triple-glazed for exceptional thermal performance, our French doors are also available in a low threshold option for disability access.

Fitted with all the latest security features, French doors are as secure as they are weatherproof and durable, and a truly gorgeous way to get into your garden.

### DID YOU KNOW?

French doors open fully out to the width of space available, and can be specified as inward or outward opening.

This colour panel is printed as a close match to the colour option of: Pebble Grey