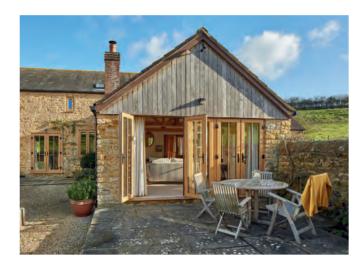

## Open up your world

Designed to fully open up your living space, Imagine Bi-Folding Doors are a versatile and modern addition to any home.

Combining style and security with functionality and thermal performance, they're available in an incredible 19 different door style configurations and can be installed so that the doors sit inside or outside the property when folded back, depending on your requirements. Low profile handles also mean the sashes fit neatly together, so they take up less room when open.

For use as a room divider or for access to your garden, the doors open smoothly and effortlessly concertina-style, to a width of up to six metres. With a sash width of up to one metre, they have less profile, more glass and slimmer sightlines for superb panoramic views.

Available with double or triple glazing, Bi-Folding doors also combine impressive noise reduction with thermal performance, achieving the highest energy efficiency rating available.

Imagine Bi-Fold Doors can be made to your specifications. They can also be assembled on site and carried through the house to reach difficult-to-access areas, making any installation clean, quick and hassle-free.