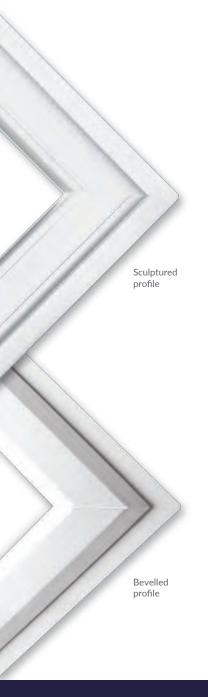

#### CHOOSE THE LOOK THAT'S RIGHT FOR YOU

The Lifestyle Range of doors is available in a choice of a sculptured profile for a more rounded, ornate style or bevelled for an angular, more modern finish.

Fitted with a choice of toughened or laminated glazing, they are available as double or triple-glazed.

Sculptured profile

Internally glazed to prevent the glazing bead from being removed outside – offering greater security.

70mm profile, designed to replace existing frames for minimal trimming or finishing during installation.