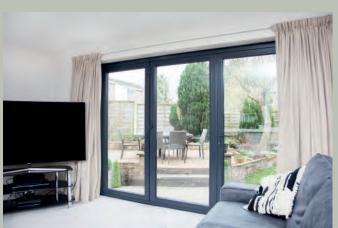

### A room with a view

For the ultimate in sophistication, centre-opening uPVC French doors give your home a chic and classic appearance, offering simple sightlines in an elegant form.

Imagine French Doors are available in single or double styles, and can be specified with sidelight and fanlight combinations. With the choice of a bevelled or sculptured frame to suit your style aspirations, and double or triple-glazed for exceptional thermal performance, our French doors are also available in a low threshold option for disability access.

Fitted with all the latest security features, French doors are as secure as they are weatherproof and durable, and a truly gorgeous way to get into your garden.

### DID YOU KNOW?

French doors open fully out to the width of space available, and can be specified as inward or outward opening.

This colour panel is printed as a close match to the colour option of: Pebble Grey