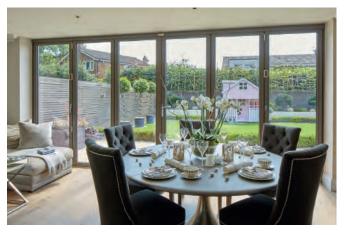

## Open up your world

Designed to fully open up your living space, Imagine Bi-Folding Doors are a versatile and modern addition to any home.

Combining style and security with functionality and thermal performance, they're available in an incredible 19 different door style configurations and can be installed so that the doors sit inside or outside the property when folded back, depending on your requirements. Low profile handles also mean the sashes fit neatly together, so they take up less room when open.

For use as a room divider or for access to your garden, the doors open smoothly and effortlessly concertina-style, to a width of up to six metres. With a sash width of up to one metre, they have less profile, more glass and slimmer sightlines for superb panoramic views.

Available with double or triple glazing, Bi-Folding doors also combine impressive noise reduction with thermal performance, achieving the highest energy efficiency rating available.

Imagine Bi-Fold Doors can be made to your specifications. They can also be assembled on site and carried through the house to reach difficult-to-access areas, making any installation clean, quick and hassle-free.