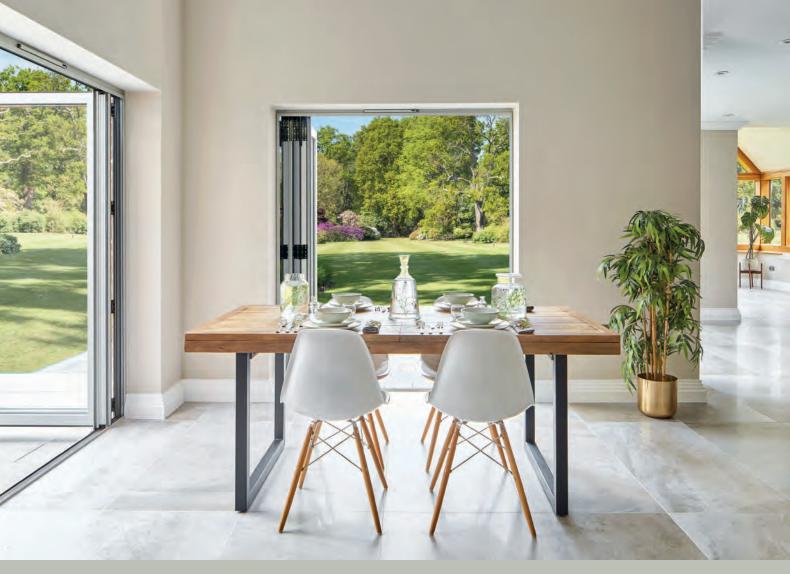

### LIGHT UP YOUR LIVING SPACE

Whether you're looking to transform the front of your home, or the gateway to your garden, we have the door for you. A sophisticated set of French doors for elegant charm, a classic sliding patio door for an effortless exit, or a contemporary Bi-Fold to completely open up your world, the Lifestyle Range features stylish, secure and long-lasting doors that will make an ordinary outlook extraordinary.

### A room with a view

For the ultimate in sophistication, centre-opening uPVC French doors give your home a chic and classic appearance, offering simple sightlines in an elegant form.

Imagine French Doors are available in single or double styles, and can be specified with sidelight and fanlight combinations. With the choice of a bevelled or sculptured frame to suit your style aspirations, and double or triple-glazed for exceptional thermal performance, our French doors are also available in a low threshold option for disability access.

### Breathe life into your home

Offering uninterrupted views of the great outdoors, patio doors suit homes of any age, and are a simple and stylish way to bring the outside in. The perfect solution for even the smallest of rooms, Imagine Patio Doors won't cut into valuable indoor living space even when they're open, thanks to the flush inner frame and your choice of internal or external sliding doors.