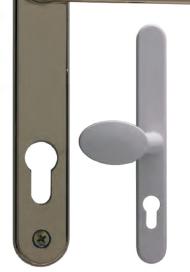

#### **DOOR FURNITURE**

Add the finishing touches with handles and other door furniture from leading hardware supplier, Fab&Fix. Available in a range of colour options, from warm metallics to cool metals, Fab&Fix furniture is supplied with a full 10 year mechanical guarantee and surface finish warranty.

White

Chrome

Bronze

Grev

Black

Anthracite Antique

If you're looking for contemporary aesthetics, the **Sweet** range from Brisant Secure is available on the Lifestyle Range of French and Residential doors. Gently curved with edgeless beauty, Sweet is available in a range of colour options, and is as resilient as it is aesthetic.

Register Sweet range for guarantee against pitting.

• Information on our full range of door furniture and finishes is available on request.