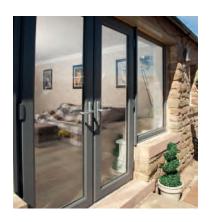

## Open up your world

Designed to fully open up your living space, Imagine Bi-Folding Doors are a versatile and modern addition to any home.

Combining style and security with functionality and thermal performance, they're available in an incredible 19 different door style configurations and can be installed so that the doors sit inside or outside the property when folded back, depending on your requirements. Low profile handles also mean the sashes fit neatly together, so they take up less room when open.

For use as a room divider or for access to your garden, the doors open smoothly and effortlessly concertina-style, to a width of up to six metres. With a sash width of up to one metre, they have less profile, more glass and slimmer sightlines for superb panoramic views.

Available with double or triple glazing, Bi-Folding doors also combine impressive noise reduction with thermal performance, achieving the highest energy efficiency rating available.

Imagine Bi-Fold Doors can be made to your specifications. They can also be assembled on site and carried through the house to reach difficult-to-access areas, making any installation clean, quick and hassle-free.