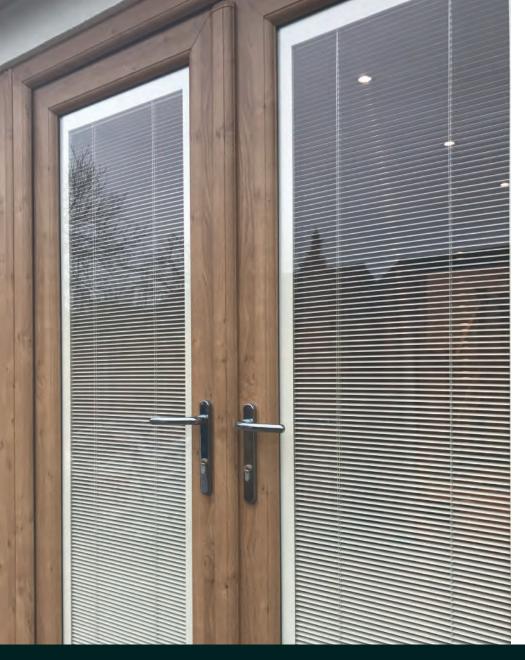

### FRENCH DOORS

### A room with a view

For the ultimate in sophistication, centre-opening uPVC French doors give your home a chic and classic appearance, offering simple sightlines in an elegant form.

Imagine French Doors are available in single or double styles, and can be specified with sidelight and fanlight combinations. With the choice of a bevelled or sculptured frame to suit your style aspirations, and double or triple-glazed for exceptional thermal performance, our French doors are also available in a low threshold option for disability access.

Fitted with all the latest security features, French doors are as secure as they are weatherproof and durable, and a truly gorgeous way to get into your garden.

### DID YOU KNOW?

French doors open fully out to the width of space available, and can be specified as inward or outward opening.

This colour panel is printed as a close match to the colour option of: Pebble Grey