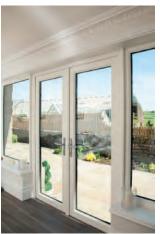

### FRENCH DOORS

### A room with a view

For the ultimate in sophistication, centre-opening uPVC French doors give your home a chic and classic appearance, offering simple sightlines in an elegant form.

Imagine French Doors are available in single or double styles, and can be specified with sidelight and fanlight combinations. With the choice of a bevelled or sculptured frame to suit your style aspirations, and double or triple-glazed for exceptional thermal performance, our French doors are also available in a low threshold option for disability access.

Fitted with all the latest security features, French doors are as secure as they are weatherproof and durable, and a truly gorgeous way to get into your garden.

### DID YOU KNOW?

French doors open fully out to the width of space available, and can be specified as inward or outward opening.

This colour panel is printed as a close match to the colour option of: Pebble Grey