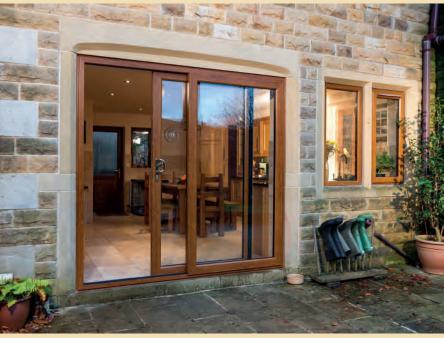

### Breathe life into your home

Offering uninterrupted views of the great outdoors, patio doors suit homes of any age, and are a simple and stylish way to bring the outside in. The perfect solution for even the smallest of rooms, Imagine Patio Doors won't cut into valuable indoor living space even when they're open, thanks to the flush inner frame and your choice of internal or external sliding doors.

Versatile, virtually maintenance-free and easy to use, patio doors can be tailored to suit your needs and are available as double or triple-glazed, in two, three, or four pane options. The draft-proof double brush seals around the doors and frame, combined with a unique quadruple seal interlock for insulation, to keep the warmth in and the cold out.

Our patio doors open and close effortlessly thanks to a stainless steel track, giving you easy access to the outside. Available as an in-line sliding door or a tilt & slide option, which suits high-rise living by balancing the need for ventilation with safety, you can tailor your patio doors to suit your lifestyle.