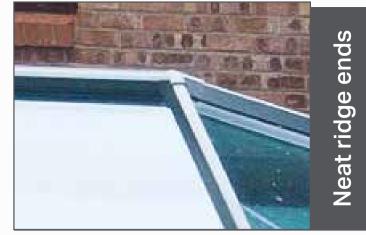

Triple layer protection at the ridge end, with glazing compression trims, a weathering shield and a secure-fit cover

Tried tested and proven structural jack rafter connections

Strong 'wineglass' bars engineered to withstand extreme weather conditions for your postcode