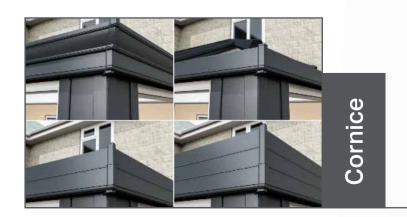

Ultraspan goalpost designed to work with large spans of bi-fold or sliding doors

Create an orangery look around the roofline with a choice of 4 stylish cornice designs

Ultrasky roof is available in any RAL colour to match your door and window frames