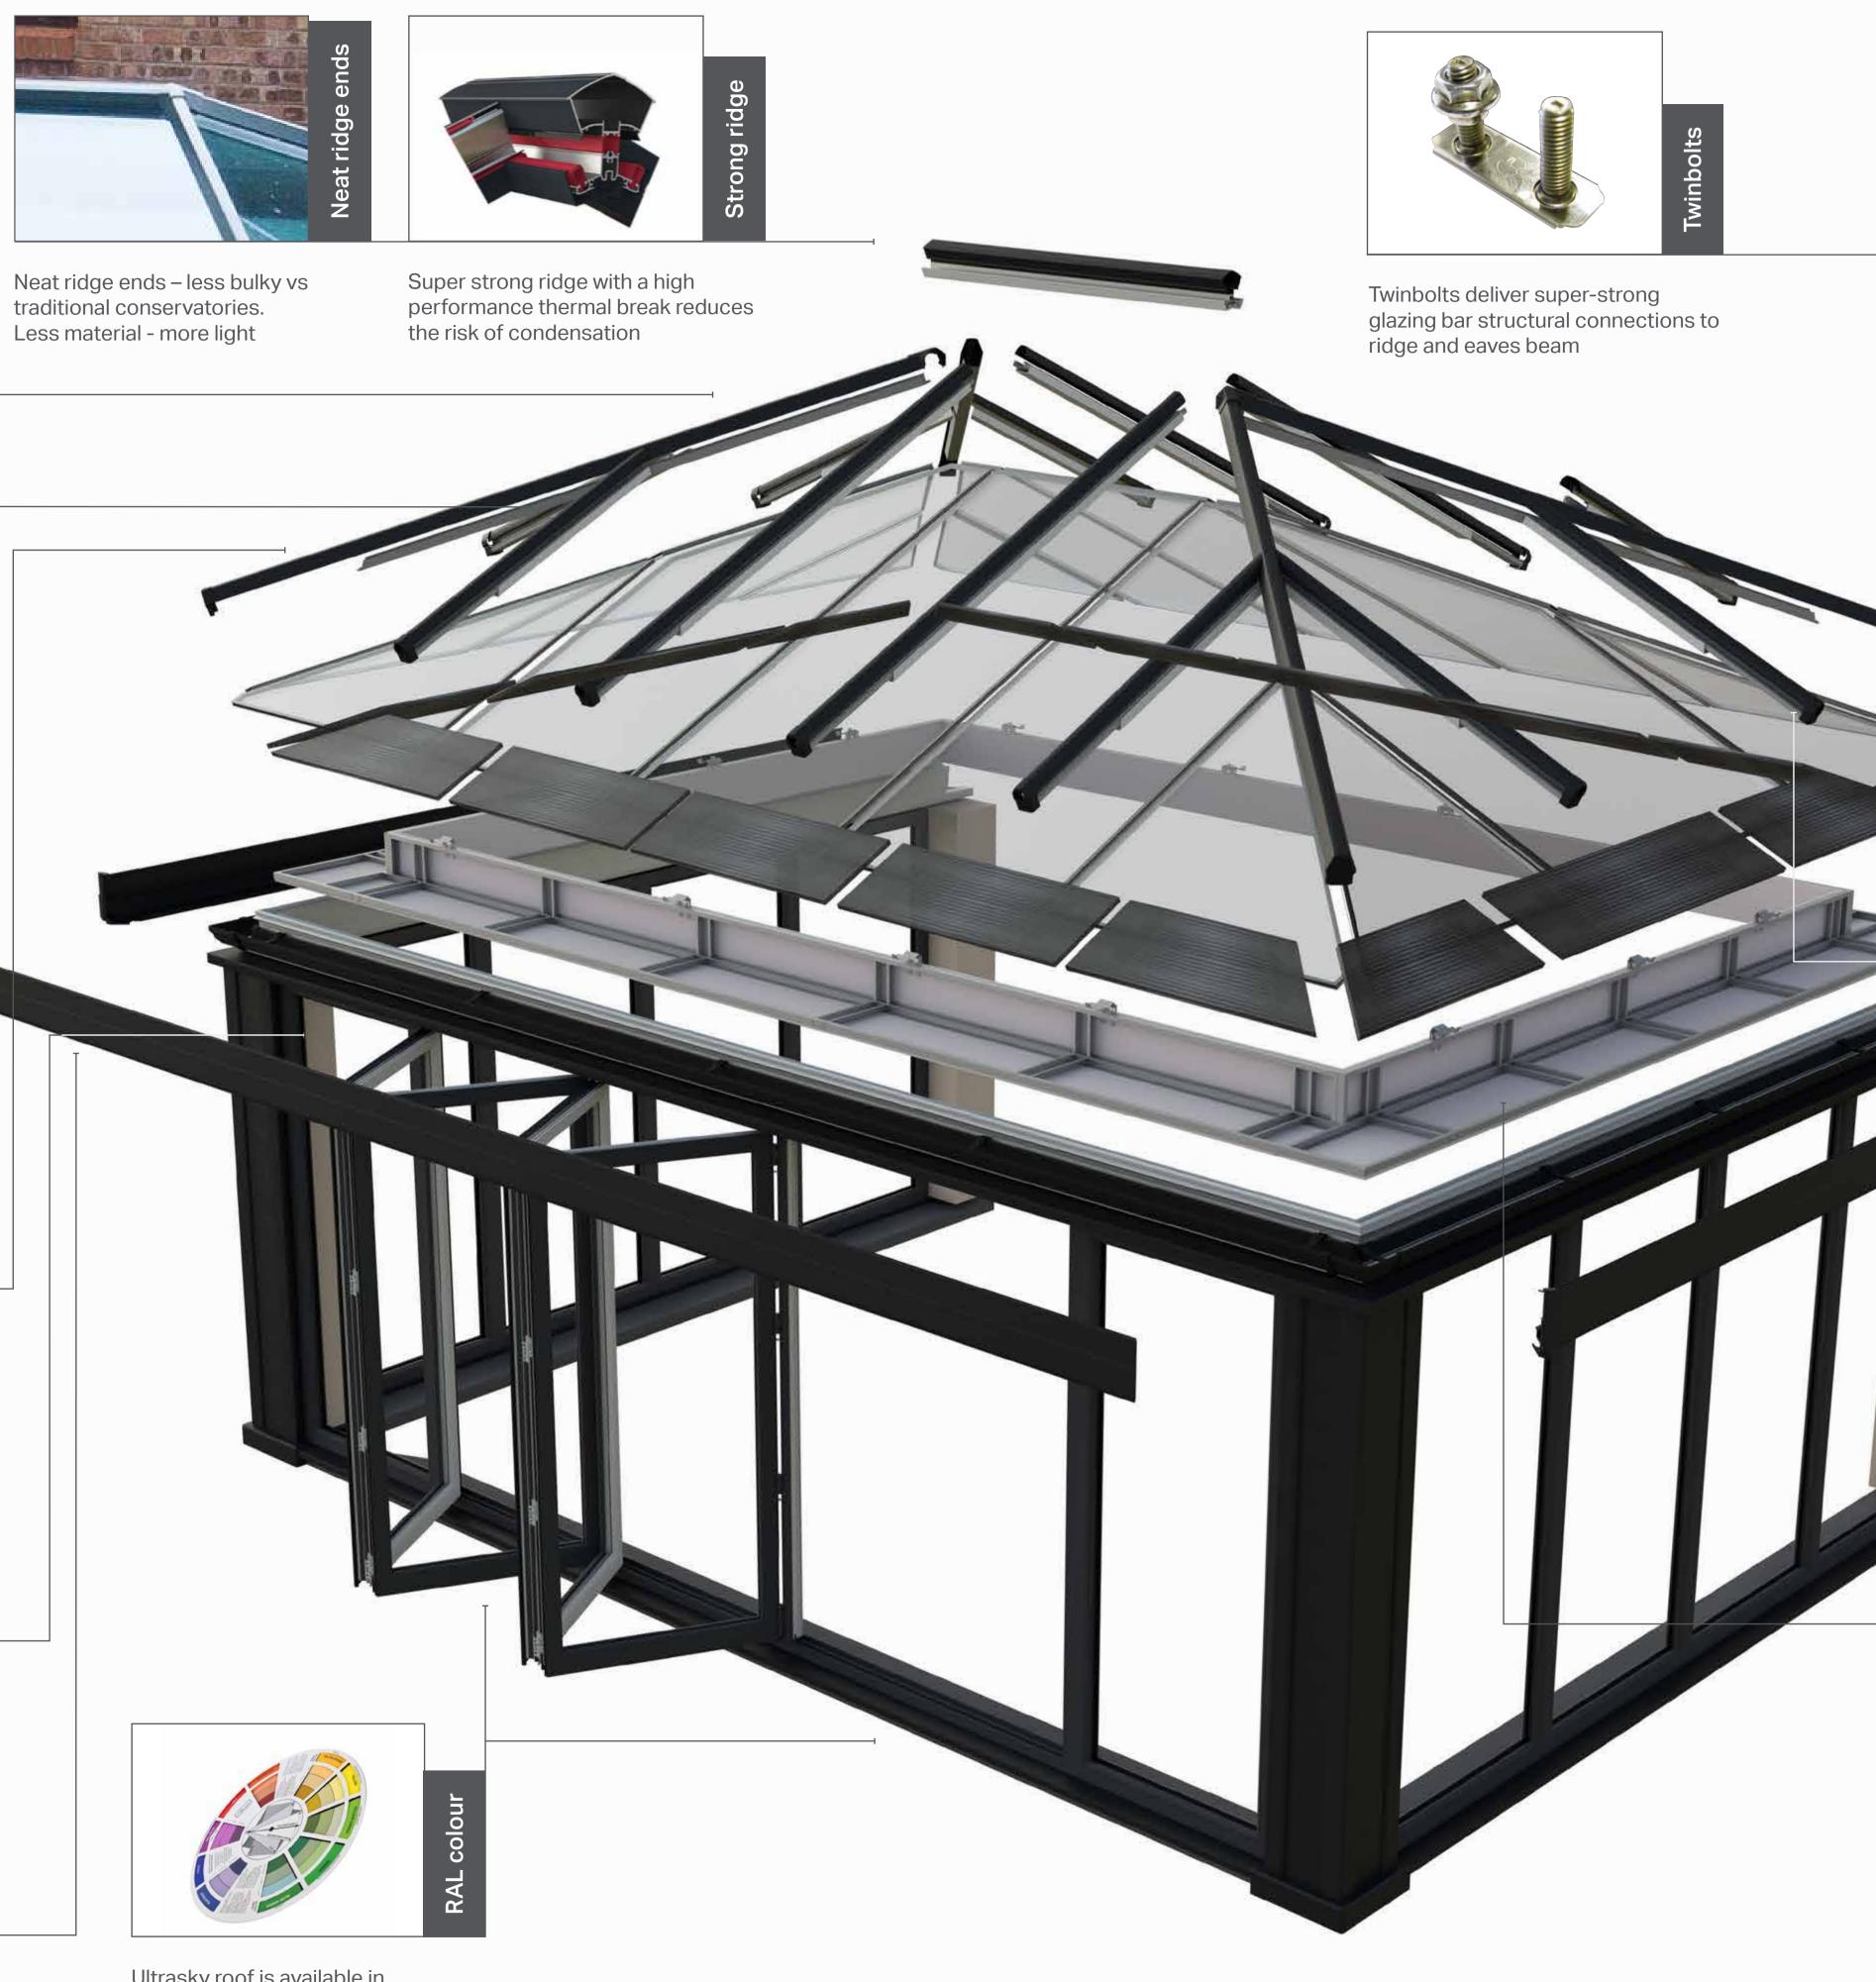

Triple layer protection at the ridge end, with glazing compression trims, a weathering shield and a secure-fit cover

Tried tested and proven structural jack rafter connections

Strong 'wineglass' bars engineered to withstand extreme weather conditions for your postcode