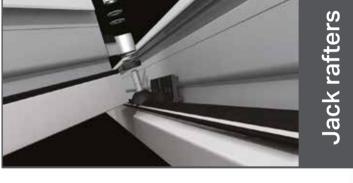

Triple layer protection at the ridge end, with glazing compression trims, a weathering shield and a secure-fit cover

Tried tested and proven structural jack rafter connections

Strong 'wineglass' bars engineered to withstand extreme weather conditions for your postcode