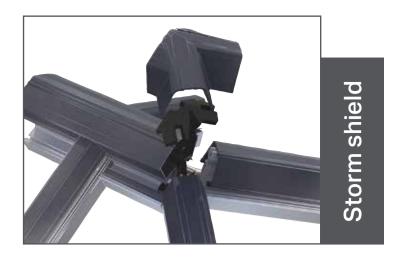

Triple layer protection at the ridge end, with glazing compression trims, a weathering shield and a secure-fit cover

Tried tested and proven structural jack rafter connections

Strong 'wineglass' bars engineered to withstand extreme weather conditions for your postcode