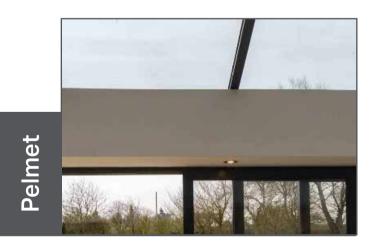

Choose from a wide range of performance glass options

Robust glazing supports prevent glass slippage

Stylish aluminium super-insulated columns add glamour and thermal performance to the orangery design

An insulated internal pelmet creates the lantern orangery look providing a perimeter ceiling for spotlights and speakers