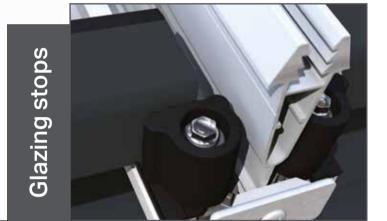

Triple layer protection at the ridge end, with glazing compression trims, a weathering shield and a secure-fit cover

Tried tested and proven structural jack rafter connections

Strong 'wineglass' bars engineered to withstand extreme weather conditions for your postcode