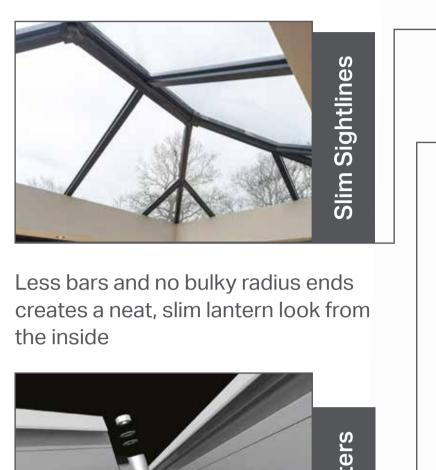

Triple layer protection at the ridge end, with glazing compression trims, a weathering shield and a secure-fit cover









Tried tested and proven structural jack rafter connections



Strong 'wineglass' bars engineered to withstand extreme weather conditions for your postcode



Ultraspan goalpost designed to work with large spans of bi-fold or sliding doors



Create an orangery look around the roofline with a choice of 4 stylish cornice designs



Ultrasky roof is available in any RAL colour to match your door and window frames





Choose from a wide range of performance glass options



Robust glazing supports prevent glass slippage



Stylish aluminium super-insulated columns add glamour and thermal performance to the orangery design



An insulated internal pelmet creates the lantern orangery look providing a perimeter ceiling for spotlights and speakers