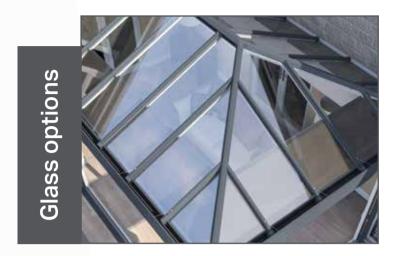

Choose from a wide range of performance glass options

Robust glazing supports prevent glass slippage

Stylish aluminium super-insulated columns add glamour and thermal performance to the orangery design

An insulated internal pelmet creates the lantern orangery look providing a perimeter ceiling for spotlights and speakers