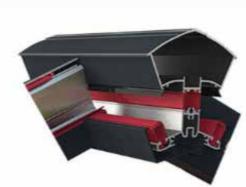

Triple layer protection at the ridge end, with glazing compression trims, a weathering shield and a secure-fit cover

Tried tested and proven structural jack rafter connections

Strong 'wineglass' bars engineered to withstand extreme weather conditions for your postcode