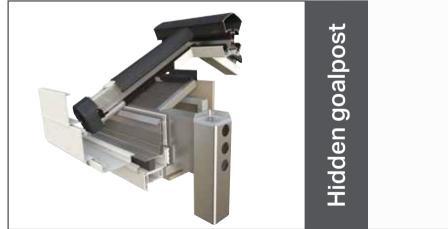

Ultraspan goalpost designed to work with large spans of bi-fold or sliding doors

Create an orangery look around the roofline with a choice of 4 stylish cornice designs

Ultrasky roof is available in any RAL colour to match your door and window frames